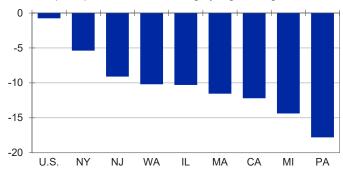

## Chart 3: B2B Spending Suffers in Hot Spots

Median spend per business, % change yr ago through Mar 2020

Source: Moody's Analytics

Agricultural (NAICS 11) industries are also enjoying better conditions and are thus able to pay their bills somewhat more quickly—at least compared with last year. Easing of the trade war allowed the industry to ship more farm products globally, and demand for food products has temporarily surged as people shelter in place.

### Hot spots struggle

The virus has hit some areas of the country harder than others, and this is evident in B2B spending. Businesses located in states where infections have been most serious have reined in their spending more aggressively. Median spending by businesses across all their suppliers is down a bit nationwide in March, but it is down by more than 5% in New York, 10% in California, Illinois, Massachusetts, New Jersey, and the State of Washington, and closer to 15% in Mich-

igan and Pennsylvania (see Chart 3). Late payments by businesses do not stand out as much in these hot spots, but this is likely to change.

COVID-19 is hitting the economy hard and businesses are struggling to manage through increasingly difficult times. Like