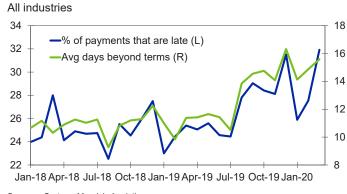

### **Paying later**

Businesses are having a difficult time paying their bills on time. During March, nearly one-third of B2B payments were late, up from closer to one-fourth of payments a year earlier (see Chart 1). There is some seasonality in late payments, particularly around Christmas, but by March, businesses are back making more timely payments. Not this year.

This is also evident in how many days behind businesses are in making their payments. The average days beyond terms—calculated based on late balances dollar-weighted across aging buckets of 1-30 days, 31-60 days, 61-90 days and 91+ days late—increased to nearly 16 days in March. This is up from closer to 11 days in March last year.

## Chart 1: Businesses Struggle to Pay Bills on Time

Sources: Cortera, Moody's Analytics

ing their bills, and nonbank financial intermediaries that are having lots of problems. Good examples of this are the nonbank mortgage servicers that are being burdened by the various mortgage forbearance programs implemented in response to the crisis.