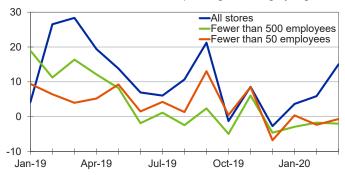

### Chart 2: Smaller Retailers Struggle

General merchandise stores B2B spending, % change yr ago

An exception to this is at general merchandise stores (NAICS 452) where large retailers had strong purchases during the month, while smaller retailers, those with fewer than 500 employees, were pulling back on their spending (see Chart 2). However, spending by smaller retailers has consistently lagged for more than a year and has been declining since Christmas.